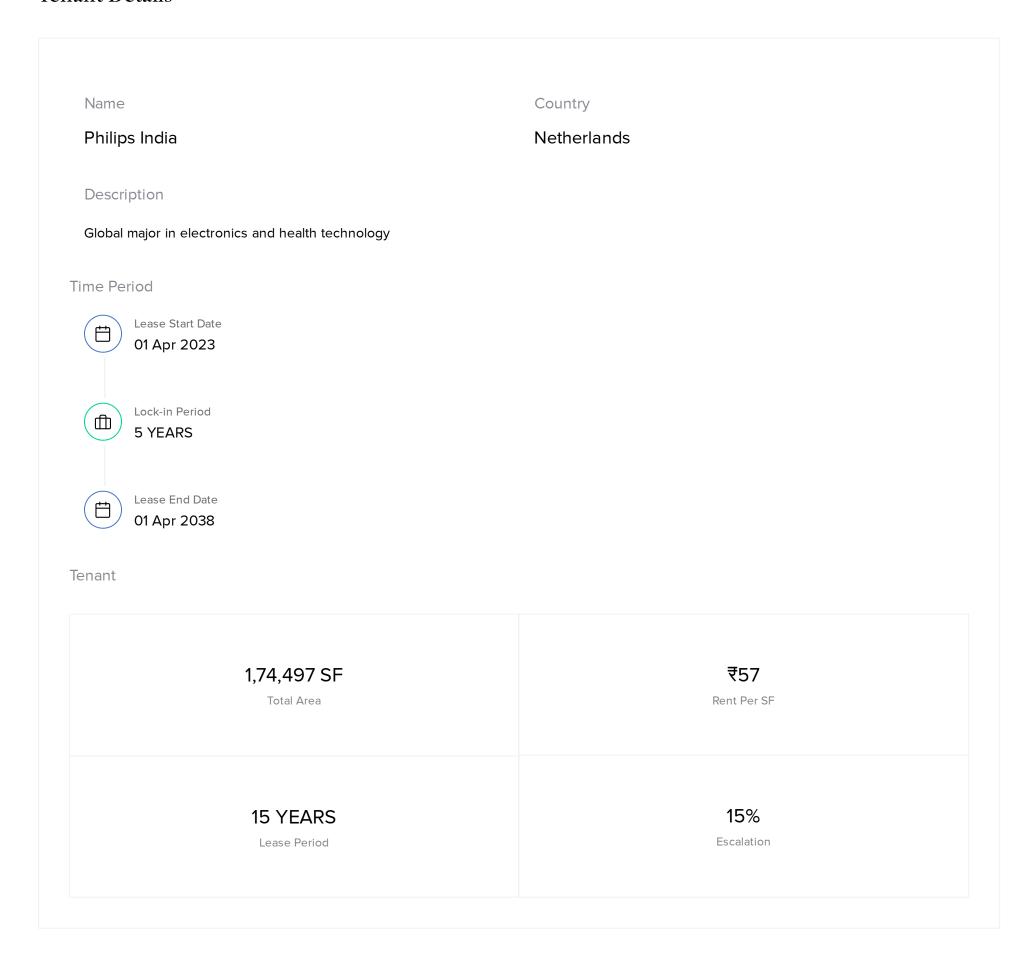

ased Grade A asset with a 5 year lock-in and a blue chip tenant.

### **Investment Highlights**





#### **Investment Returns**

**Investment Amount** 25,00,000 Monthly Cash Flow Property Management Fee Monthly Rent 10% TDS ₹ 11,91,667 ₹ 96,72,750 ₹10,74,750 Financial Model DAY 0 Year 1 Year 2 Year 3 Year 4 (₹1,43,00,00,000) Investment Interest during construction 12,22,00,000 7,12,83,333 Interest on closing costs 53,40,000 31,15,000 Rents 5,09,27,835 12,22,26,804 12,22,26,804 1,57,30,000 Enhanced Yield Interest on lease deposit 5,38,675 12,92,819 12,92,819 Sale Value 2,11,74,89,526 (₹1,43,00,00,000) ₹12,58,64,843 Total ₹14,32,70,000 ₹12,35,19,623 ₹2,24,10,09,150 ₹11.72 K 18.54% 1.83x ₹117.98 Cr Target IRR MOIC Sale Price psf Profit Amount



# **Key Updates**



#### **Tenant Details**





### **Property Pricing**



## **Location Highlights**





# Floor Plan

Proposed unit is spread across c. 3.5 floors totaling 174,497 sf

OFFICE SPACE