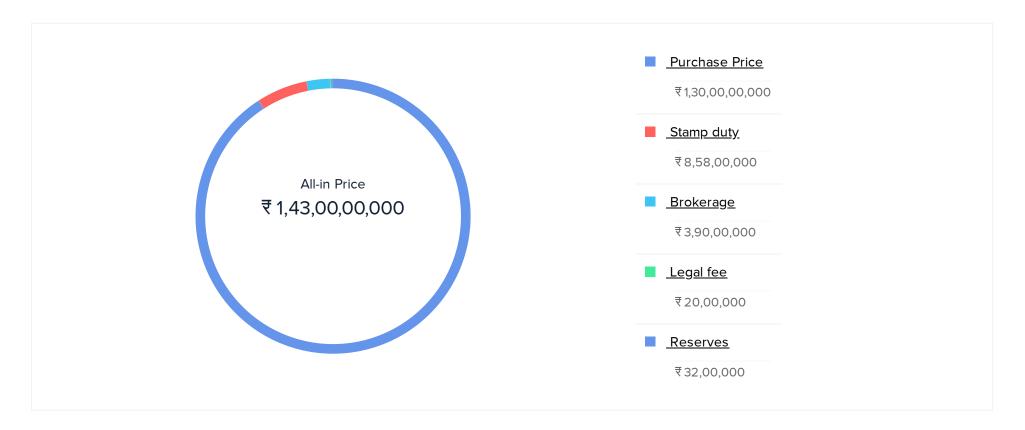

ar lock-in and a blue chip tenant.

### **Investment Highlights**





#### **Investment Returns**

**Investment Amount** 25,00,000 Monthly Cash Flow Property Management Fee Monthly Rent 10% TDS ₹ 11,91,667 ₹ 96,72,750 ₹10,74,750 Financial Model DAY 0 Year 1 Year 2 Year 3 Year 4 (₹1,43,00,00,000) Investment Interest during construction 12,22,00,000 7,12,83,333 Interest on closing costs 53,40,000 31,15,000 Rents 5,09,27,835 12,22,26,804 12,22,26,804 1,57,30,000 Enhanced Yield Interest on lease deposit 5,38,675 12,92,819 12,92,819 Sale Value 2,11,74,89,526 (₹1,43,00,00,000) ₹12,58,64,843 Total ₹14,32,70,000 ₹12,35,19,623 ₹2,24,10,09,150 ₹11.72 K 18.54% 1.83x ₹117.98 Cr Target IRR MOIC Sale Price psf Profit Amount



# **Key Updates**



#### **Tenant Details**





### **Property Pricing**



## **Location Highlights**





# Floor Plan

Proposed unit is spread across c. 3.5 floors totaling 174,497 sf

OFFICE SPACE