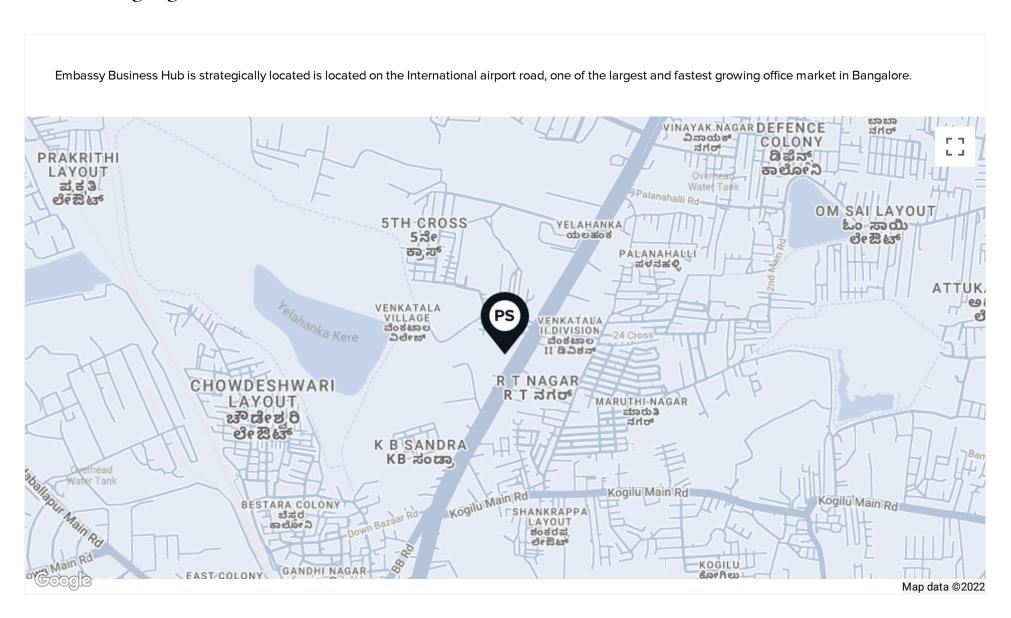

ant.

### **Investment Highlights**





#### **Investment Returns**

**Investment Amount** 25,00,000 Monthly Cash Flow Property Management Fee Monthly Rent 10% TDS ₹ 11,91,667 ₹ 96,72,750 ₹10,74,750 Financial Model DAY 0 Year 1 Year 2 Year 3 Year 4 (₹1,43,00,00,000) Investment Interest during construction 12,22,00,000 7,12,83,333 Interest on closing costs 53,40,000 31,15,000 Rents 5,09,27,835 12,22,26,804 12,22,26,804 1,57,30,000 Enhanced Yield Interest on lease deposit 5,38,675 12,92,819 12,92,819 Sale Value 2,11,74,89,526 (₹1,43,00,00,000) ₹12,58,64,843 Total ₹14,32,70,000 ₹12,35,19,623 ₹2,24,10,09,150 ₹11.72 K 18.54% 1.83x ₹117.98 Cr Target IRR MOIC Sale Price psf Profit Amount



# **Key Updates**



#### **Tenant Details**





### **Property Pricing**



## **Location Highlights**





# Floor Plan

Proposed unit is spread across c. 3.5 floors totaling 174,497 sf

OFFICE SPACE