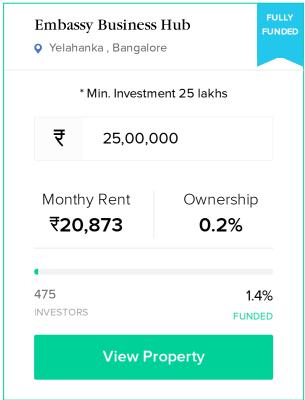

## **Embassy Business Hub**

Yelahanka , Bangalore

#### **Investment Returns**

**Investment Amount** 25,00,000 Monthly Cash Flow Property Management Fee Monthly Rent 10% TDS ₹ 11,91,667 ₹ 96,72,750 ₹10,74,750 Financial Model DAY 0 Year 1 Year 2 Year 3 Year 4 (₹1,43,00,00,000) Investment Interest during construction 12,22,00,000 7,12,83,333 Interest on closing costs 53,40,000 31,15,000 Rents 5,09,27,835 12,22,26,804 12,22,26,804 1,57,30,000 Enhanced Yield Interest on lease deposit 5,38,675 12,92,819 12,92,819 Sale Value 2,11,74,89,526 (₹1,43,00,00,000) ₹12,58,64,843 Total ₹14,32,70,000 ₹12,35,19,623 ₹2,24,10,09,150 ₹11.72 K 18.54% 1.83x ₹117.98 Cr Target IRR MOIC Sale Price psf Profit Amount