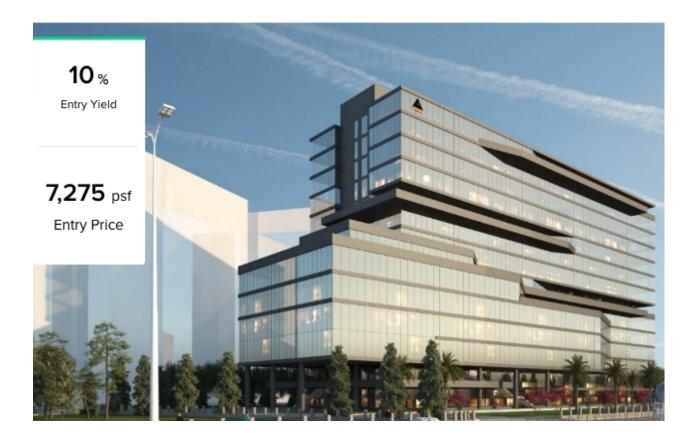

#### **About Property**

There is a unique opportunity to purchase 174,497 sf in Embassy Business Hub, Bangalore, tenanted to Philips at an all-in price of Rs. 143,00,00,000 (Rs. 7,450 per sf) implying a 10.00% yield and 18.8% IRR for eligible investors. Embassy Business Hub (Phase I) is a 0.65 million sf Grade A+ project with B + G + 13 floors on the International Airport Road and is purpose built for Philips India. We believe this is a unique opportunity to acquire a leased Grade A asset with a 5 year lock-in and a blue chip tenant.