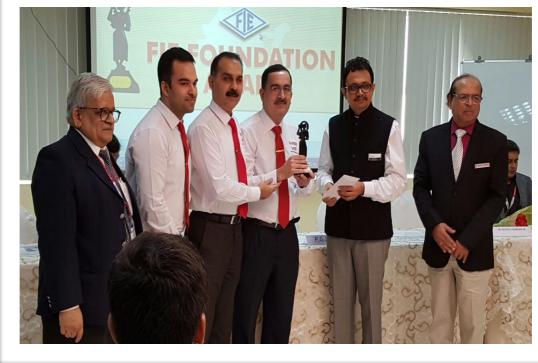

MARSHALL WINS THE FIE FOUNDATION NATIONAL AWARD IN 2017 FOR IT'S PATH BREAKING CONCEPT OF 'IOT O' INTERNET OF THINGS FOR OUALITY. IT IS A 'SUPER OPTIMIZED FACTORY MANAGEMENT FRAMEWORK