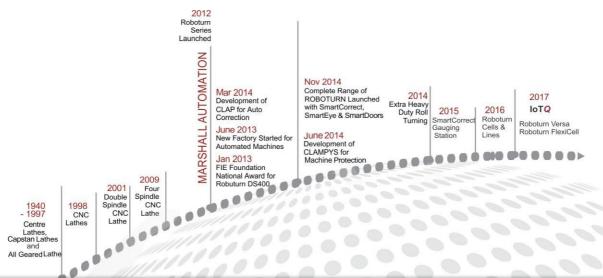

#### **HISTORY OF INNOVATION**

Capstan Lathes All Geared Lather

MARSHALL MACHINES LTD, the most innovative machine tool manufacturer in India and the pioneer in 'Intelligent Automation' was started as Marshall Industries in 1961 by our visionary founder, Sh. Gautam Sarup. His father had built one of India's first lathes in 1940 in Lahore and instilled a love from a very young age. He was joined by his two sons Gaurav Sarup (in 1986) and Prashant Sarup (in 1989). From Bench Lathes to Capstan Lathes to Multi Spindle Drilling/Tapping machines to CNC Lathes to Intelligent Automated CNC Cells it has been a long journey fuelled by a passion for Excellence and Innovation.

# WE ARE PIONEER IN SMART MANUFACTURING IN INDIA

Affordable automation

**Universal Machines on Cloud** 

**Predictive Maintenance** 

**Auto Gauging for Auto Correction** 

- From 10% share in FY 19, sales of Smart Automated Machines rise to over 40% in FY 20.
- Indian manufacturers are rapidly moving towards smart, automated factories and Marshall is the pioneer & leader in this field. 5 Patent awarded & 16 patent pending.
- We offer ROBOT operated Cells for higher end
   applications & our Patented SMARTLOAD as 'affordable automation' to cost conscious Tier 2
   & 3 customers

#### TWIN GRIP

TWIN RELEASE

**UNO + SmartLoad 10** 

NATIONAL AWARD BEING RECEIVED FROM THE JURY OF FIE FOUNDATION FOR OUR AUTOMATION INTEGRATION WITH INTELLIGENCE IN 2015

MARSHALL SETUP INDIA'S FIRST INDUSTRY 4.0 CENTER IN IMT MANESAR TO TRAIN CUSTOMERS IN 'SMART MANUFACTURING'