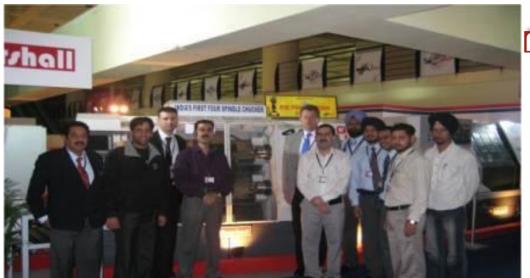

## ACHIEVEMENT AWARD

FIE- National AWARD at IMTEX-2009 for 'QUATTRO 4S' Four Spindle Chucker

National Award Being received from the jury of FIE foundation for our Automation Integration with intelligence in 2015