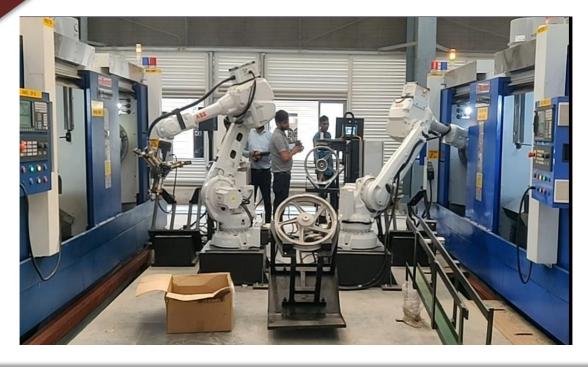

ROBOT OPERATED MACHINING CELLS: ORDERS WORTH 29.0 CR (10 CELLS @ RS. 2.90 CR EACH) RECEIVED IN FY 20 FOR ROCKMAN