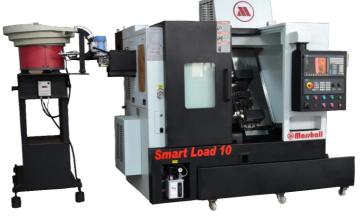

#### TWIN GRIP

TWIN RELEASE

**UNO + SmartLoad 10** 

NATIONAL AWARD BEING RECEIVED FROM THE JURY OF FIE FOUNDATION FOR OUR AUTOMATION INTEGRATION WITH INTELLIGENCE IN 2015

MARSHALL SETUP INDIA'S FIRST INDUSTRY 4.0 CENTER IN IMT MANESAR TO TRAIN CUSTOMERS IN 'SMART MANUFACTURING'