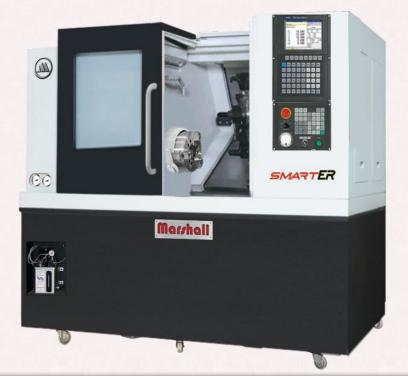

LAUNCH OF INDIA'S 1ST CNC MACHINE TOOL PRE-LOADED WITH LATEST CLOUD BASED MACHINE MONITORING (INDUSTRY 4.0) AND OPTION OF PREDICTIVE MAINTENANCE