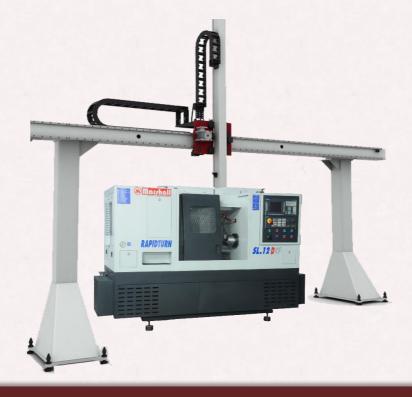

## LAUNCH OF GANTRY TURN, WORLD'S MOST ECONOMICAL DOUBLE SPINDLE AUTOMATED CNC LATHE