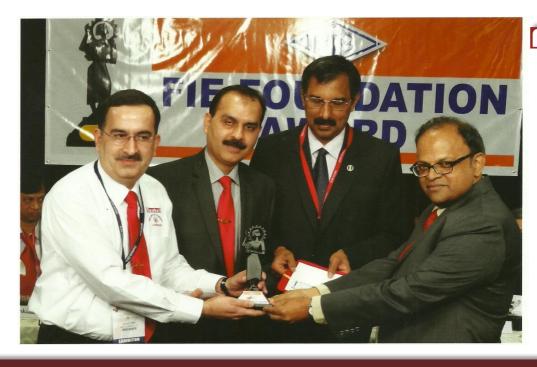

## ACHIEVEMENT AWARD

FIE- National AWARD at IMTEX-2009 for 'QUATTRO 4S' Four Spindle Chucker

National Award Being received from the jury of FIE foundation for our Automation Integration with intelligence in 2015