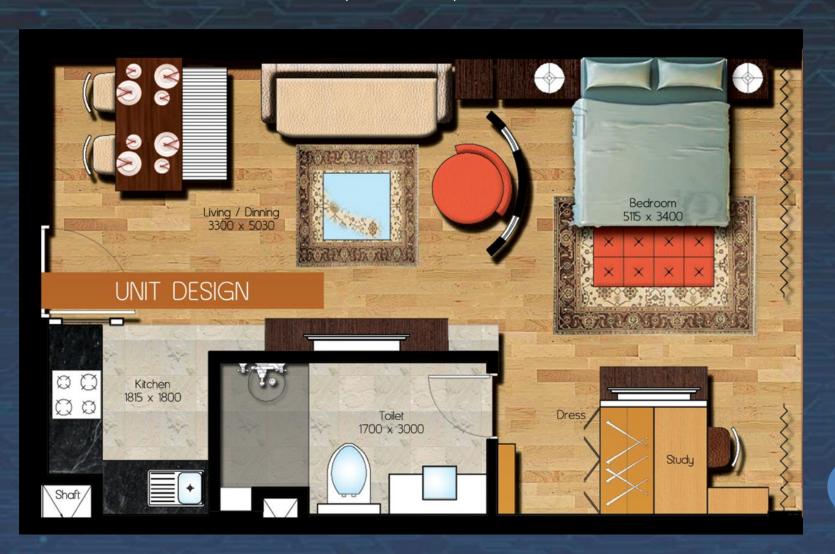

ess Together.
- □ Premium landscaping & each unit with Picture-able view.
- □ The suites are aesthetically designed with Modern & Vastu Based Architecture.
- □ Blend with 5 star luxury & international standards.
- □ Inbuilt Modular Kitchen Operational washroom.
- & Semi Electronically controlled Fully Furnished furnished Option.
- Comprises of a Grand entrance

Modern CLUB ONE, 24 hrs access to Club Lounge with Spa and Sauna, Business Centre, Terrace Swimming Pool with Pool Side Dine area, at Ground Recreational Area along with Cuisine Restaurant, Multi Coffee Shops and Pastry Shops, ATM etc.

High Speed Guest Elevators and Separate Service Elevators in the Suites block.

& High speed internet access & Digital TV

conditioning and lighting

air



# BUSINESS SUITES (UNITS) LAYOUT-650 SFT



# ENDLESS OPTIONS







FITNESS CLUB



# ENDLESS OPTIONS









# LOCATION & CONNECTIVITY



### LOCATION ADVANTAGE

- Main Mathura Road (NH-2), Right at the Tip Of south Delhi.
- Approx 200 Mtrs away from Sarai metro station (Under Construction)
- Badarpur Metro station (South Delhi)-1.75 KM
- Just Right after 4.5 KM long landmarked Delhi-Badarpur-Faridabad Skyway.

- Badarpur Border-1.25 KM
- Mohan Co-operative Estates-2.75 KM
- Suraj Kund-2.75KM
- Jasola District Centre-6.5KM
- o Noida-8 KM
- o Nehru Place-9 KM



### RPS GROUP

Established real estate wing in the Year 2005, RPS group is one of the fastest growing conglomerates in the field of Real estate & Infrastructure.

The group has been formed with the vision of delivering projects that imbibe its sprit of perfectionism and