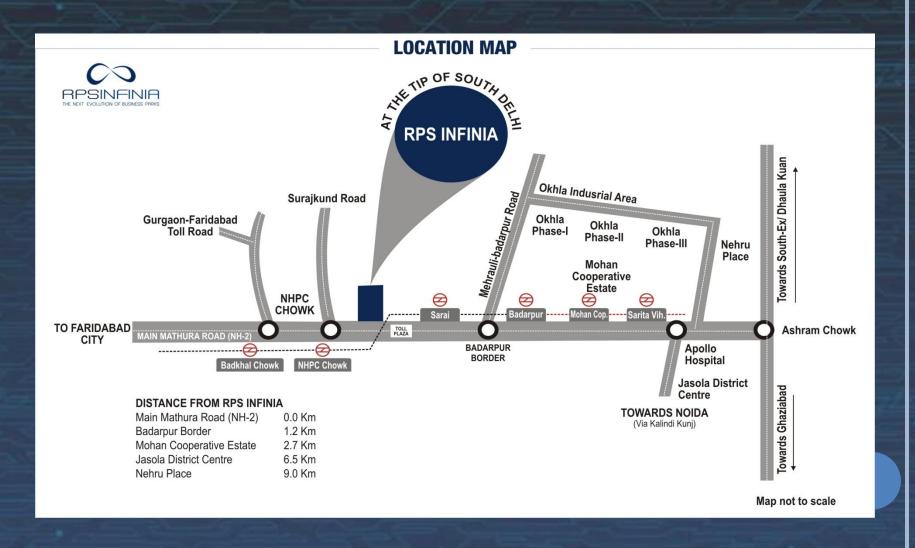

### LOCATION ADVANTAGE

- Main Mathura Road (NH-2), Right at the Tip Of south Delhi.
- Approx 200 Mtrs away from Sarai metro station (Under Construction)
- Badarpur Metro station (South Delhi)-1.75 KM
- Just Right after 4.5 KM long landmarked Delhi-Badarpur-Faridabad Skyway.

- Badarpur Border-1.25 KM
- Mohan Co-operative Estates-2.75 KM
- Suraj Kund-2.75KM
- Jasola District Centre-6.5KM
- o Noida-8 KM
- o Nehru Place-9 KM