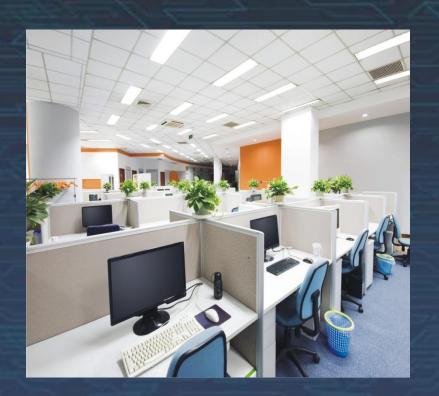

### EXECUTIVE OFFICES

- Bare Shell LockableOffices
- Ideal for Fully Functional Organization
- Size options-460 to 3363 sft

### SCALABLE OFFICE SPACES

- □ Continuous Floor plates up to 33700 sft
- Ideal for Investments aimed at long term rental returns.
- □ Size options 400,500 SFT & Multiple there off.

#### PROFESSIONAL OFFICE

- Fully Furnished
   Offices.(Detailed Interior & Furnishing List are in Price list)
- Dedicated Conference Hall/Business center.
- Dedicated reception & waiting lounge.
- Ideal for Proprietors, Entrepreneurs & Professionals.
- Size Options-320-500 sft