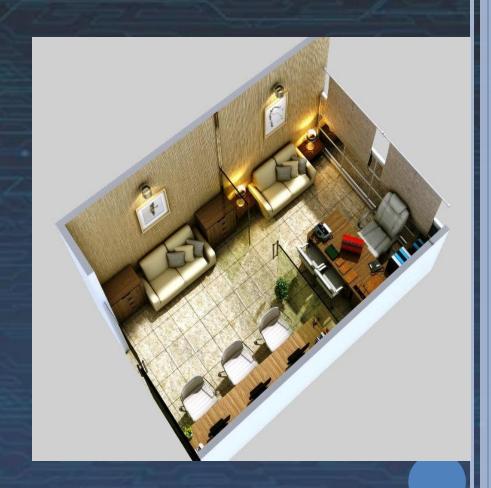

sing vaastu principles.
- Sophisticated fire detection& fighting system.
- □ 100% power back-up.
- □ Security with 24X7 electronic surveillance.
- □ W-FI Enabled Complex.
- □ Zero Discharge of water.







### EXECUTIVE OFFICES

- Bare Shell LockableOffices
- Ideal for Fully Functional Organization
- Size options-460 to 3363 sft



### SCALABLE OFFICE SPACES

- □ Continuous Floor plates up to 33700 sft
- Ideal for Investments aimed at long term rental returns.
- □ Size options 400,500 SFT & Multiple there off.



#### PROFESSIONAL OFFICE

- Fully Furnished
   Offices.(Detailed Interior & Furnishing List are in Price list)
- Dedicated Conference Hall/Business center.
- Dedicated reception & waiting lounge.
- Ideal for Proprietors, Entrepreneurs & Professionals.
- Size Options-320-500 sft





□ The Future Hold immense possibility and brings with it ideas, innovation and conveniences to the table were earlier thought impossible, The needs of today business, professionals and individuals are extremely dynamic requiring developers to re-think and push the envelope further.

• Welcome to AZURE, the executive business suites that are designed with today unique customers in mind, with AZURE, RPS aims to bring luxury living & business together.

 With an extension features list of supreme comforts right in the bag, with unmatched build quality & Star Luxury with exemplary standards that will surpass all expectations

- □ Azure Suites is Combination for Lobby, State-Of-The-Art Ultraluxury stay & Business Together.
- □ Premium landscaping & each unit with Picture-able view.
- □ The