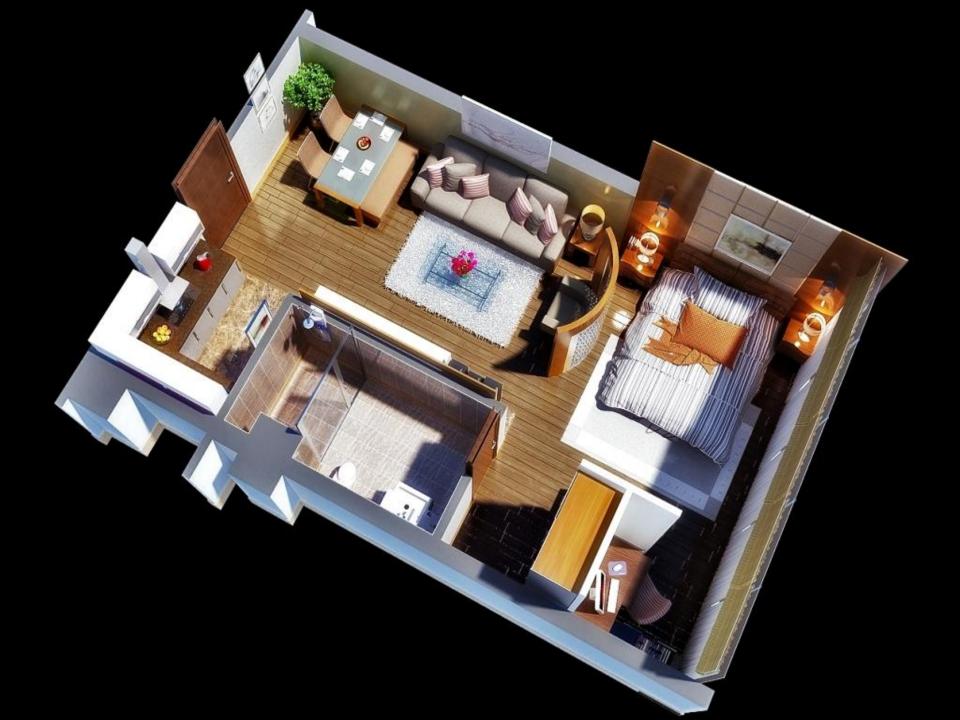

y, State-Of-The-Art Ultraluxury stay & Business Together.
- □ Premium landscaping & each unit with Picture-able view.
- □ The suites are aesthetically designed with Modern & Vastu Based Architecture.
- □ Blend with 5 star luxury & international standards.
- □ Inbuilt Modular Kitchen Operational washroom.
- & Semi Electronically controlled Fully Furnished furnished Option.
- Comprises of a Grand entrance

Modern CLUB ONE, 24 hrs access to Club Lounge with Spa and Sauna, Business Centre, Terrace Swimming Pool with Pool Side Dine area, at Ground Recreational Area along with Cuisine Restaurant, Multi Coffee Shops and Pastry Shops, ATM etc.

High Speed Guest Elevators and Separate Service Elevators in the Suites block.

& High speed internet access & Digital TV

conditioning and lighting

air



# BUSINESS SUITES (UNITS) LAYOUT-650 SFT



# ENDLESS OPTIONS







FITNESS CLUB



# ENDLESS OPTIONS









# LOCATION & CONNECTIVITY



### LOCATION ADVANTAGE

- Main Mathura Road (NH-2), Right at the Tip Of south Delhi.
- Approx 200 Mtrs away from Sarai metro station (Under Construction)
- Badarpur Metro station (South Delhi)-1.75 KM
- Just Right after 4.5 KM long landmarked Delhi-Badarpur-Faridabad Skyway.

- Badarpur Border-1.25 KM
- Mohan Co-operative Estates-2.75 KM
- Suraj Kund-2.75KM
- Jasola District Centre-6.5KM
- o Noida-8 KM
- o Nehru Place-9 KM



### RPS GROUP

Established real estate wing in the Year 2005, RPS group is one of the fastest growing conglomerates in the field of Real estate & Infrastructure.

The group has been formed with the vision of delivering projects