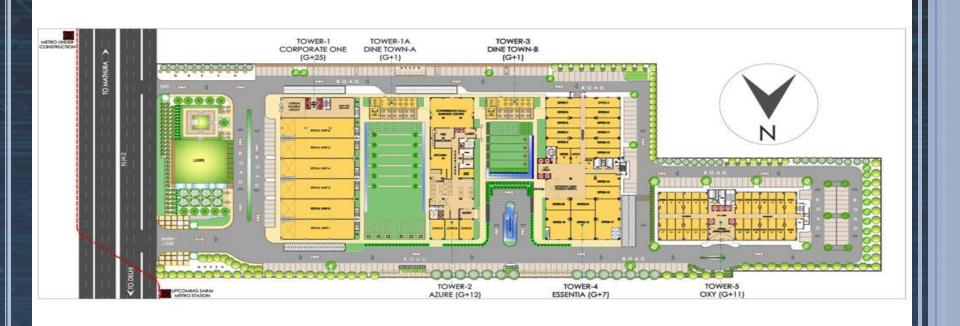

al.
- Tallest Iconic Business tower on Delhi-Faridabad, Mathura road at main NH-2.
- Structure is designed to seismic zone V Specification.

- Aesthetically sculpted landscape & water bodies.
- Design & Construction as per the green building norms.
- Easy entry & exit to the project from main Mathura road(NH-2)
- □ 3 Level integrated basement cars parking with multiple in& out.

#### WHY RPS INFINIA?

- Low common area maintenance changes.
- Aesthetically designed atriums, each tower with separate double height entrances.
- Separate passenger & services elevators for each tower.

- Encompassing vaastu principles.
- Sophisticated fire detection& fighting system.
- □ 100% power back-up.
- □ Security with 24X7 electronic surveillance.
- □ W-FI Enabled Complex.
- □ Zero Discharge of water.







### EXECUTIVE OFFICES

- Bare Shell LockableOffices
- Ideal for Fully Functional Organization
- Size options-460 to 3363 sft



### SCALABLE OFFICE SPACES

- □ Continuous Floor plates up to 33700 sft
- Ideal for Investments aimed at long term rental returns.
- □ Size options 400,500 SFT & Multiple there off.



#### PROFESSIONAL OFFICE

- Fully Furnished
   Offices.(Detailed Interior & Furnishing List are in Price list)
- Dedicated Conference Hall/Business center.
- Dedicated reception & waiting lounge.
- Ideal for Proprietors, Entrepreneurs & Professionals.
- Size Options-320-500 sft





□ The Future Hold immense possibility and brings with it ideas, innovation and conveniences to the table were earlier thought impossible, The needs of today business, professionals and individuals ar