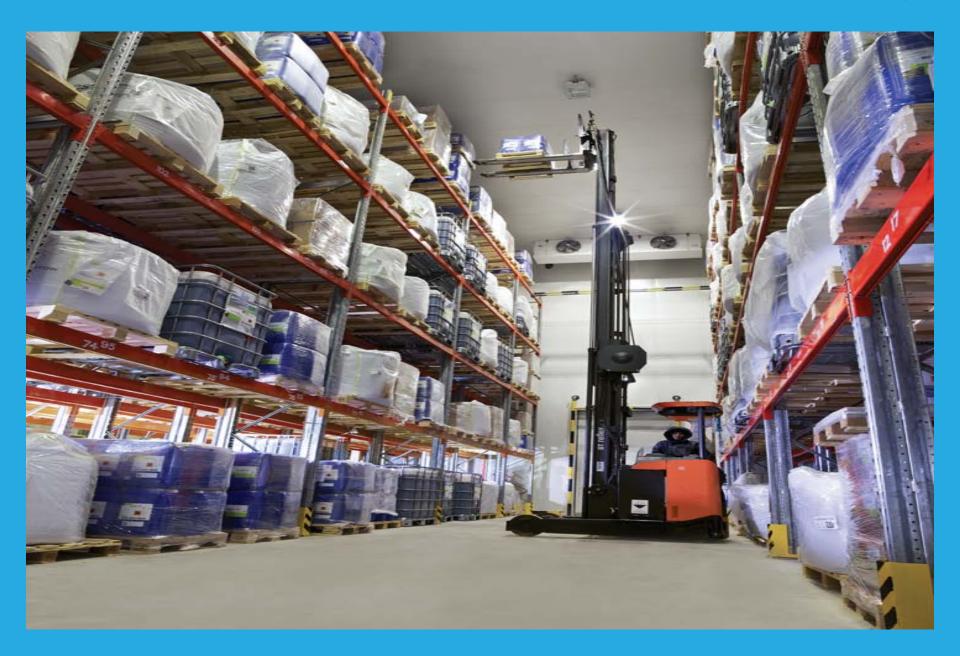

#### Warehousing Infrastructure

- Multi-facility, environment-friendly refrigerant
- Chambers designed to accommodate products in the temperature range of +20 to -25°C
- Blast freezer with a refrigerant temperature of -40°C
- Fully palletized, ensuring zero damage to the products
- State-of-the-art reach truck
- Adequately illuminated stores with special sub-zero light fittings
- 100% power back-up with multi-generator