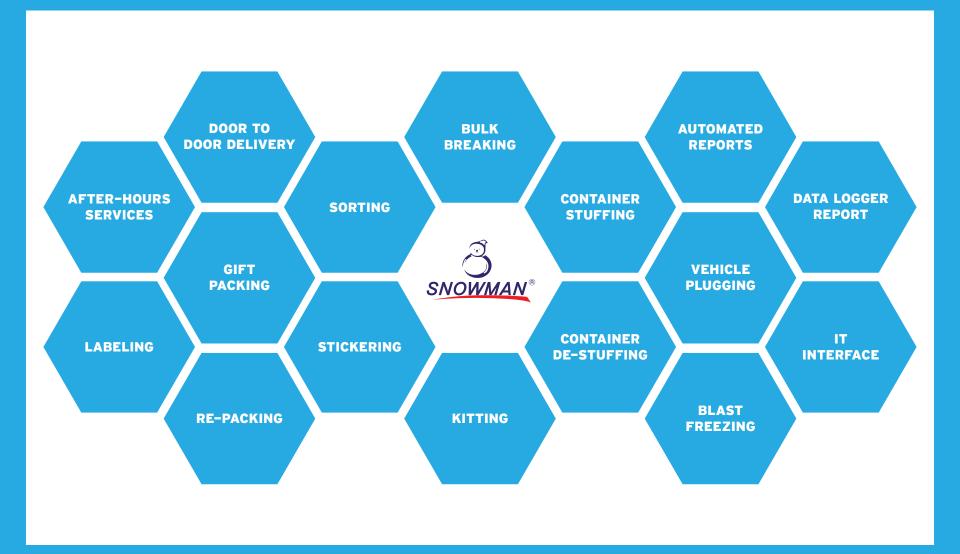

|
| TOTAL            | 27,820             |

(FSSA\*-Food Safety & Standards Act, 2006)



- 150+ Total Temperature Controlled Fleet Capacity
- GPS & Data logger installed
- We connect major cities with capability to scale at a short notice
- Reach to 4,000+ Modern Trade Outlets (MTOs)

| Type of Fleet | Capacity |
|---------------|----------|
| TATA 207      | 800      |
| TATA 407      | 1.5 T    |
| 1109          | 3.5 T    |
| 1613          | 6.5 T    |
| 2518          | 12.5 T   |
| 4018          | 25 T     |





#### **IT Infrastructure**

- State-of-the-art ERP
- Hardware and data maintained in highly secured environment
- Dedicated networking and high-speed connectivity
- 24x7 IT support by skilled professionals
- Auto alerts and reports to customers



## Value Added Services





# In cold chain logistics no one combines an exhaustive network, technology and a process-driven approach. Except us.

#### The Snowman edge

- Largest network
- Mix of owned and leased vehicles
- Customized solutions
- Best technology

- Economic
- Better control
- Process-driven approach
- Greater efficiency



# Our supply chain partnerships



































































































## **Way Forward**





# **Snowman Logistics Limited**































# **Transportation**











### **Thank You**