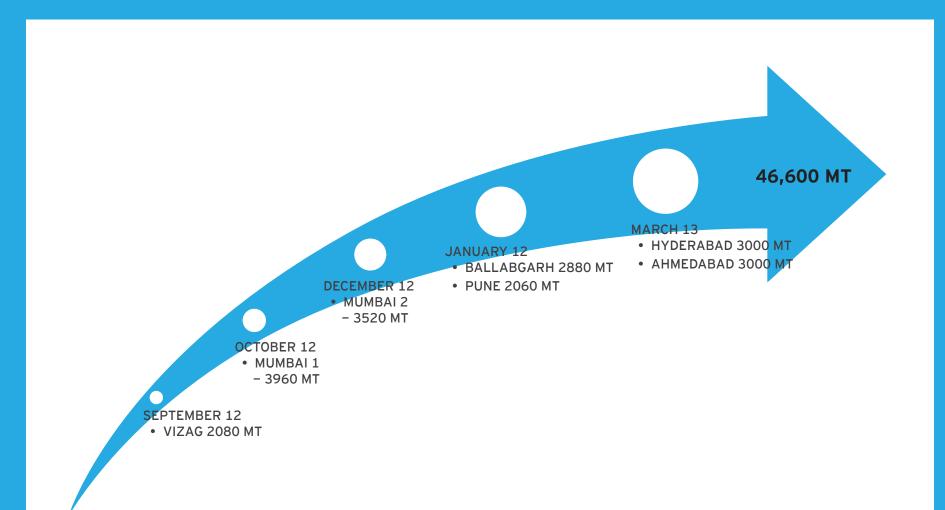

#### **Warehousing Services**

#### Warehousing Infrastructure

- Multi-facility, environment-friendly refrigerant
- Chambers designed to accommodate products in the temperature range of +20 to -25°C
- Blast freezer with a refrigerant temperature of -40°C
- Fully palletized, ensuring zero damage to the products
- State-of-the-art reach truck
- Adequately illuminated stores with special sub-zero light fittings
- 100% power back-up with multi-generator