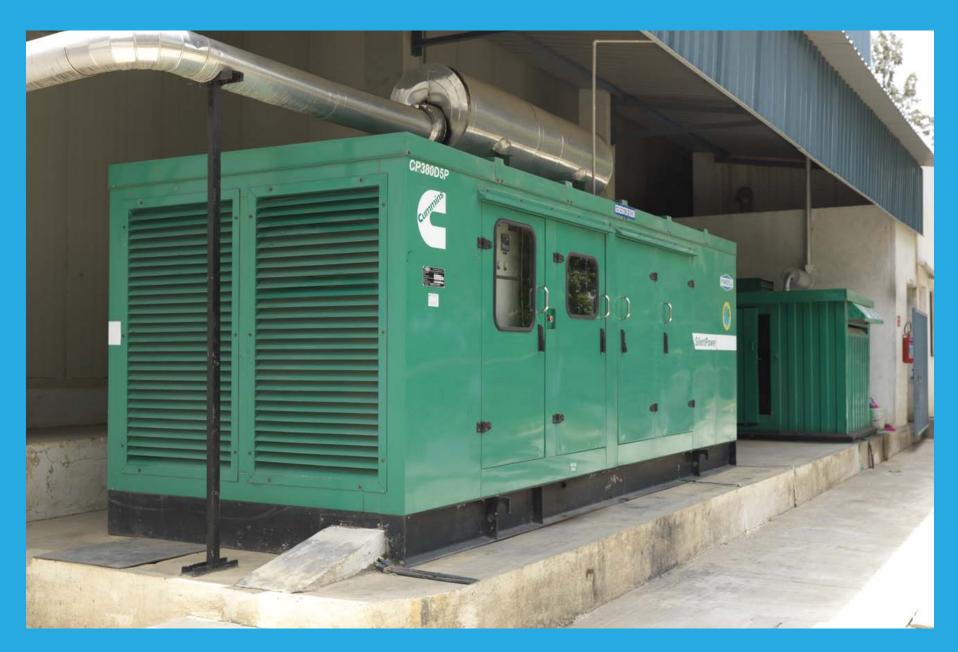

#### Warehousing Infrastructure

- Multi-facility, environment-friendly refrigerant
- Chambers designed to accommodate products in the temperature range of +20 to -25°C
- Blast freezer with a refrigerant temperature of -40°C
- Fully palletized, ensuring zero damage to the products
- State-of-the-art reach truck
- Adequately illuminated stores with special sub-zero light fittings
- 100% power back-up with multi-generator