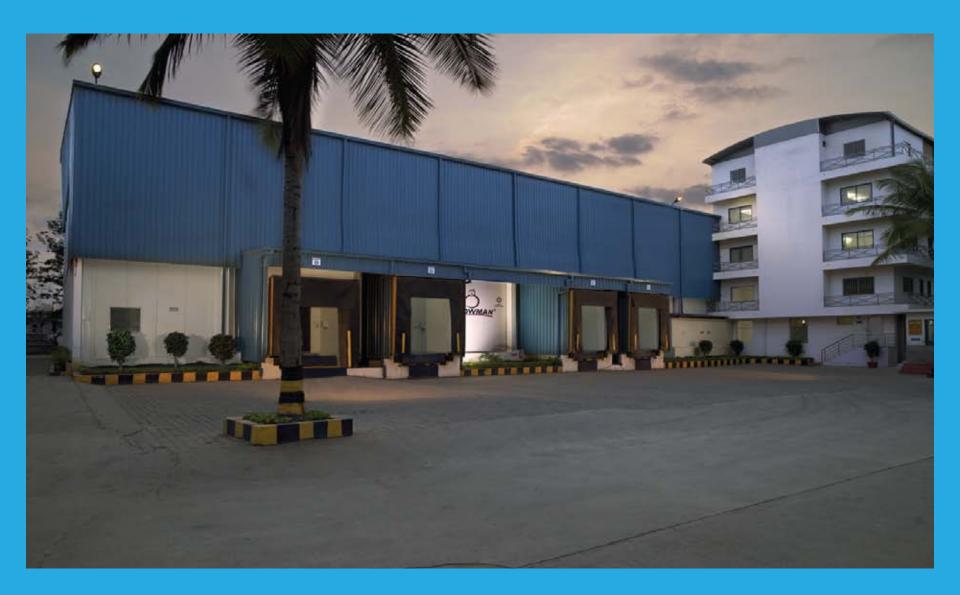

#### Warehousing Infrastructure

- Multi-facility, environment-friendly refrigerant
- Chambers designed to accommodate products in the temperature range of +20 to -25°C
- Blast freezer with a refrigerant temperature of -40°C
- Fully palletized, ensuring zero damage to the products
- State-of-the-art reach truck
- Adequately illuminated stores with special sub-zero light fittings
- 100% power back-up with multi-generator