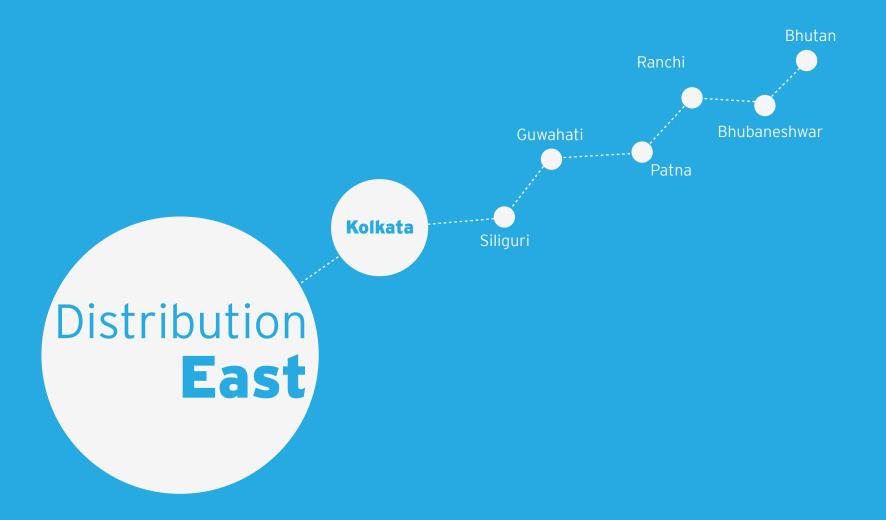

# With a daily distribution of 500 metric tonnes, we keep India healthy.

**OUR DISTRIBUTION NETWORK** 

### The products we handle

Warehousing, transporting and distributing them with care

- Ice-cream
- Poultry, sea-food
- Dairy products
- Meat, fruits and vegetables
- Retail food chain
- Healthcare and pharmaceutical products
- Frozen and chilled products