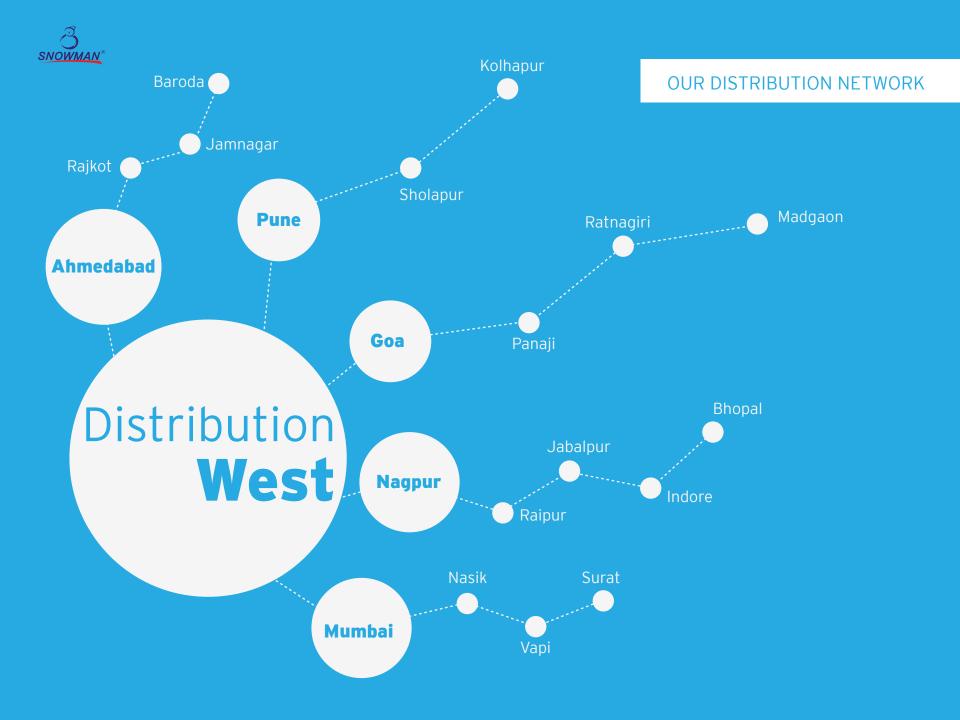

# With a daily distribution of 500 metric tonnes, we keep India healthy.

**OUR DISTRIBUTION NETWORK** 

### The products we handle

Warehousing, transporting and distributing them with care

- Ice-cream
- Poultry, sea-food
- Dairy products
- Meat, fruits and vegetables
- Retail food chain
- Healthcare and pharmaceutical products
- Frozen and chilled products