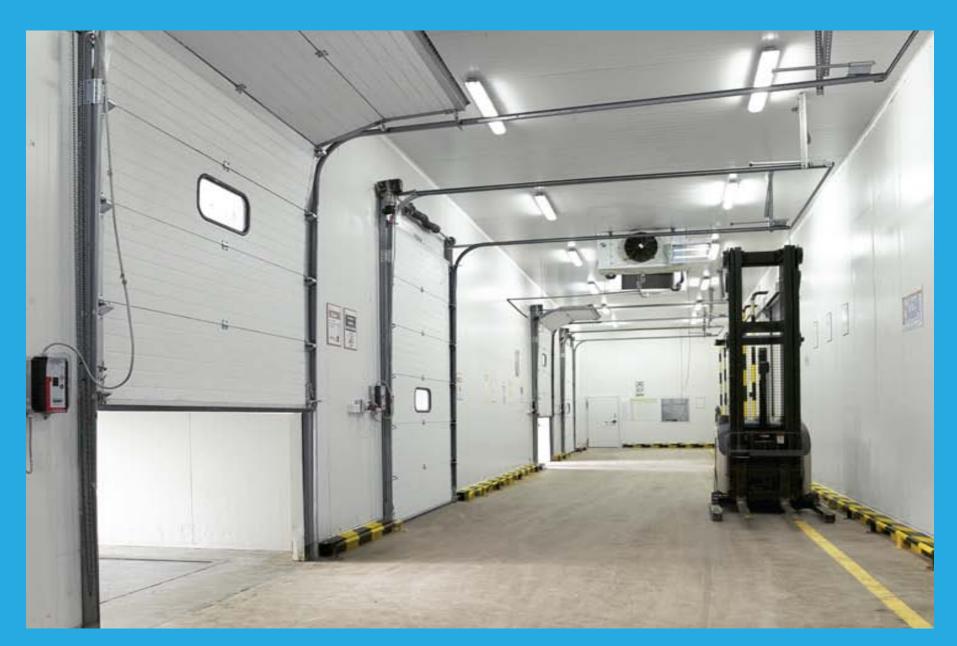

#### Warehousing Infrastructure

- Multi-facility, environment-friendly refrigerant
- Chambers designed to accommodate products in the temperature range of +20 to -25°C
- Blast freezer with a refrigerant temperature of -40°C
- Fully palletized, ensuring zero damage to the products
- State-of-the-art reach truck
- Adequately illuminated stores with special sub-zero light fittings
- 100% power back-up with multi-generator