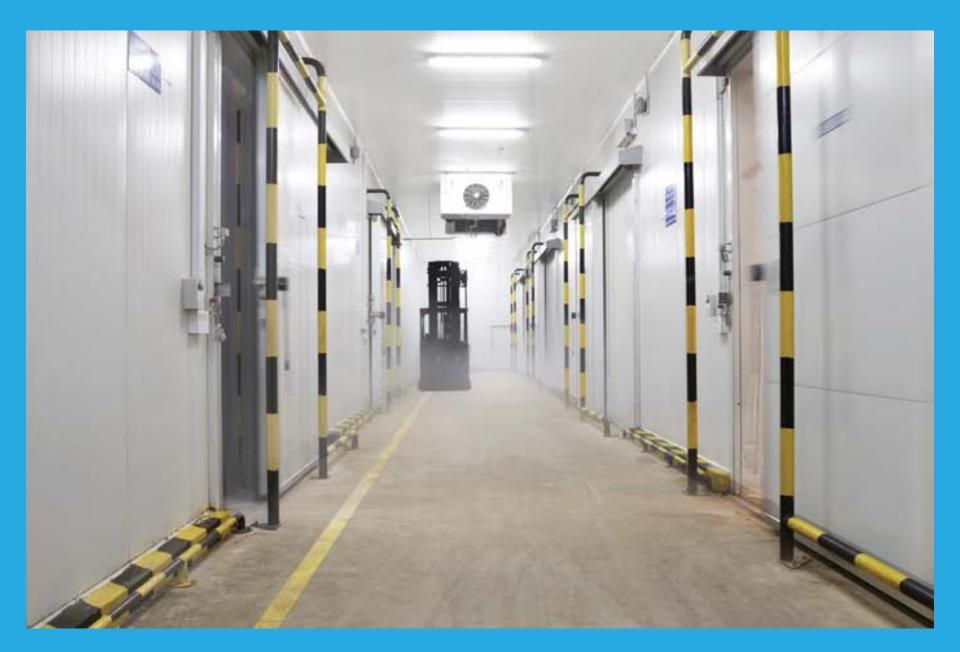

#### Warehousing Infrastructure

- Multi-facility, environment-friendly refrigerant
- Chambers designed to accommodate products in the temperature range of +20 to -25°C
- Blast freezer with a refrigerant temperature of -40°C
- Fully palletized, ensuring zero damage to the products
- State-of-the-art reach truck
- Adequately illuminated stores with special sub-zero light fittings
- 100% power back-up with multi-generator