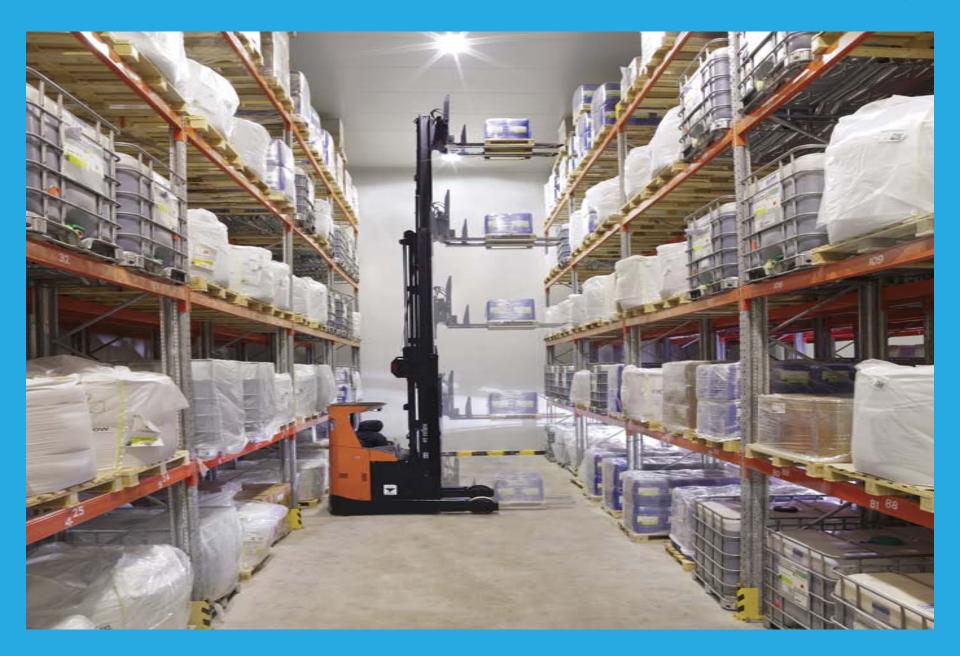

#### Warehousing Infrastructure

- Multi-facility, environment-friendly refrigerant
- Chambers designed to accommodate products in the temperature range of +20 to -25°C
- Blast freezer with a refrigerant temperature of -40°C
- Fully palletized, ensuring zero damage to the products
- State-of-the-art reach truck
- Adequately illuminated stores with special sub-zero light fittings
- 100% power back-up with multi-generator